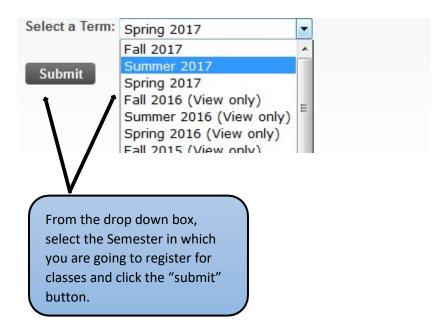

Select the "Registration Step 3" link to begin registration.

5. The Registration app will load and you will be prompted to select the Term for which you plan to register for classes. Once a semester is selected from the dropdown box, click "Continue."