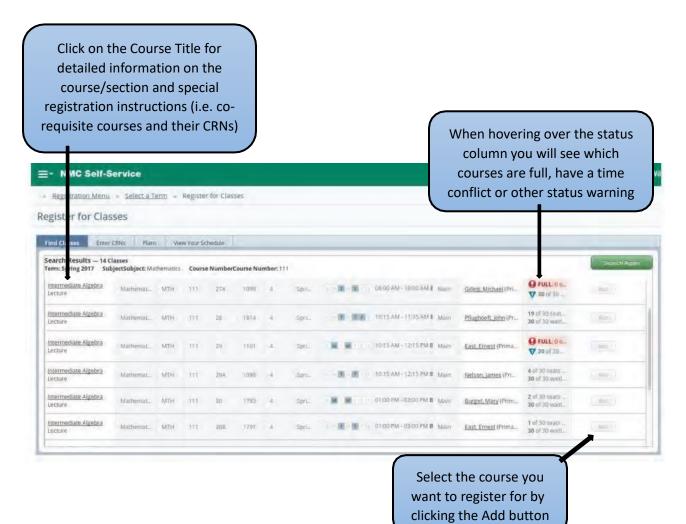

9. Below is a display of the course options from your search criteria.

10. Once you have "Added" the courses you want, the Schedule panel will display the schedule with different shading and colors for pending vs registered classes.

|     | Registration                | Menu                                | Select a  | Term    | = R    | legister  | for Class                              | es      |          |          |      |                         |               |      |          |                       |                                 |                      |    |
|-----|-----------------------------|-------------------------------------|-----------|---------|--------|-----------|----------------------------------------|---------|----------|----------|------|-------------------------|---------------|------|----------|-----------------------|---------------------------------|----------------------|----|
| Reg | ister fo                    | r Class                             | es        |         |        |           |                                        |         |          |          |      |                         |               |      |          |                       |                                 |                      |    |
| Fir | nd Classes                  | Enter Cl                            | RNs Pla   | ns      | View   | Your Sc   | hedule                                 |         |          |          |      |                         |               |      |          |                       |                                 |                      |    |
|     | arch Result<br>m: Spring 20 |                                     |           | tathere | latics | Course    | NumberC                                | ourse M | umber: 1 | 11       |      |                         |               |      |          |                       |                                 | Search Agat          | a  |
|     | termediate Al<br>ecture     | gebra                               | Mathemat. | M       | тн     | 111       | 278                                    | 1095    | 4        | Spri.    |      | 08 00 AV                | 1 MA 20/01 -1 | Main | Gillett. | Michael (Pri          | Ø FULL:0 0<br>▼ 30 of 50        | Pepe / 1             |    |
|     | termediate Al<br>ecture     | izebra                              | Mathemat. | 147     | τH     | m         | 28                                     | 1814    | 4        | Spri     |      | 10:15 AM                | - 11:35 AM B  | Main | Pflugho  | e <u>ft. John</u> (Pr | 19 of 30 seat<br>30 of 30 waiti | 6302                 |    |
|     | termediate Al<br>ecture     | igebra                              | Mathemat. | M       | tii    | m         | 29                                     | 1101    | +        | Spt)_    | M    | W 1 1 10:15 AN          | - 12:15 PM B  | Main | East. Er | nest (Prima           | Ø FULL:0 0<br>▼ 30 of 30        | MDR 1                |    |
|     | termediate Al<br>ecture     | gebra                               | Mathemat. | M       | TH     | m         | 29Å.                                   | 1098    | 4        | Spri     |      | 10:15 AN                | 1-12/15 PM B  | Main | Nelson   | james (Pri            | 4 of 30 seats                   | Nites                |    |
|     | termediate Al<br>http://e   | gebra                               | Mathemat. | M       | тн     | 111       | 30                                     | 1793    | 4        | ≤pr)     | - 14 | 1 W 11 01:00 PM         | -03:00 PM B   | Main | Burget.  | Mary (Prim            | 2 of 30 seats                   | Aur 1                |    |
| -   |                             | Schedul                             |           |         |        |           |                                        |         |          |          |      | Summary                 |               |      |          |                       |                                 | Tuition and Fe       | ee |
| Sch | edule for Su                |                                     |           |         |        |           |                                        |         |          |          | _    | Title                   | Detalls       | Hour | CRN      | Schedule              | Status                          | Action               | -  |
|     | Sunday                      | Monda<br><u>Intermed</u><br>Algebra | diate     | -       | wean   | resday    | Thursda<br><u>Intermedi</u><br>Algebra | -       | Friday   | Saturday |      | Backpacking I           | OUT 125       | 1    | 1486     | Lab/St                | Pending                         | **Registered - Web** |    |
| m   |                             | Algeora                             | Algebra   |         |        |           | Aigeora                                |         |          |          |      | Intermediate Alge       | MTH 111       | 4    | 1046     | Lecture               | Registered                      | None                 |    |
| m   |                             |                                     |           |         | Bockp  | oacking I |                                        |         |          |          |      |                         |               |      |          |                       |                                 |                      |    |
| m   |                             |                                     |           |         |        |           |                                        |         |          |          |      | •                       |               |      |          |                       |                                 |                      |    |
| m   |                             |                                     |           |         |        |           |                                        |         |          |          |      |                         |               |      |          |                       |                                 |                      |    |
|     |                             |                                     |           |         |        |           |                                        |         |          |          | -    | Total Hours   Registere |               |      |          |                       |                                 |                      |    |