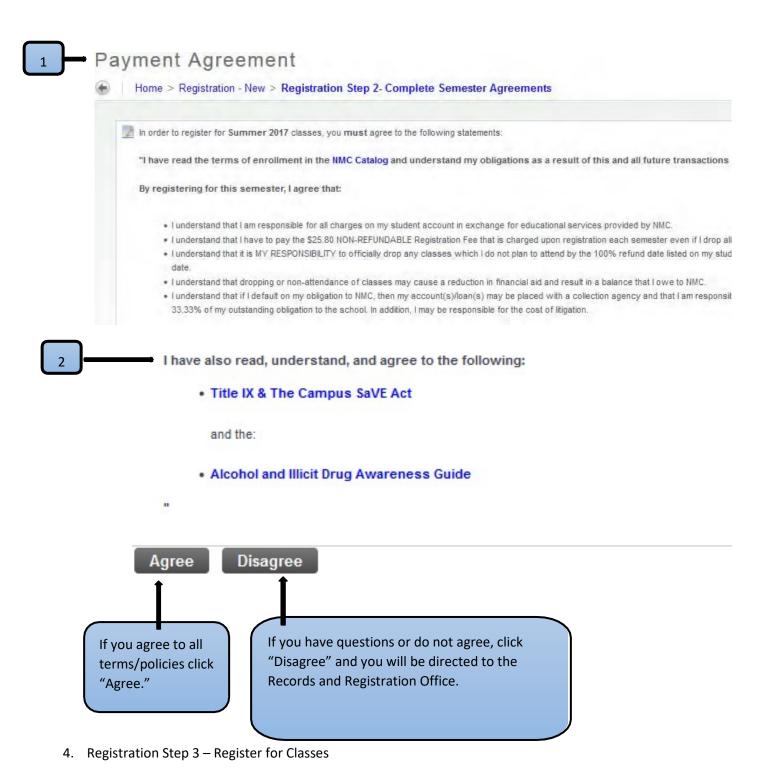

- 2. Registration Step 1 Create a Plan (in MAP) with your advisor To create a Plan (in MAP), contact your academic advisor.
- 3. Registration Step 2 Complete Semester Agreements You will be able to access the registration site, search and select classes, but will NOT be able to register for classes until the semester agreements are completed.

First (1) you will see the Payment Agreement information and below that (2) you will see the Title IX & Campus SaVE Act, and the Alcohol and Illicit Drug Awareness Guide.

| Personal Information                                                 | Admissions                                                                                                                               | ion Student Records                                                                                                                              | Student Billing                                                                                                                       |
|----------------------------------------------------------------------|------------------------------------------------------------------------------------------------------------------------------------------|--------------------------------------------------------------------------------------------------------------------------------------------------|---------------------------------------------------------------------------------------------------------------------------------------|
| Registration Step 1 - Create a<br>Plan (in MAP) with your<br>advisor | Registration Step 2- Complete<br>Semester Agreements                                                                                     | Registration Step 3 - Register<br>/ Add / Drop classes                                                                                           | Already registered?                                                                                                                   |
| Check your MAP (My Academic Plan)<br>and create a Plan for classes.  | Three policies: Payment, Title IX, and<br>Alcohol and Drug must be understood<br>and agreed to before you can register<br>each semester! | Once you've completed the Semester<br>Agreements in Step 2, you can use the<br>new registration system to search for<br>any sign up for classes. | <ul> <li>Make changes to your schedule</li> <li>Display or print your schedule/recei</li> <li>Find and purchase your books</li> </ul> |