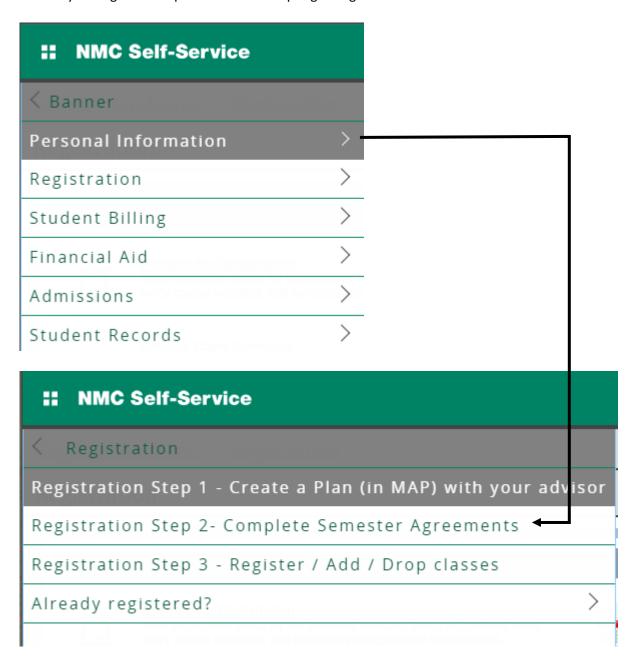

To return to **other NMC Self-Service menus**, click on the four white squares to the left of NMC Self-Service:

Then click on **Banner** and you will be able to navigate to the Self-Service menu item of your choice. Hint: This is how you would navigate back to the Registration Step 2 – Complete Semester Agreements if you forget to complete before attempting to register.