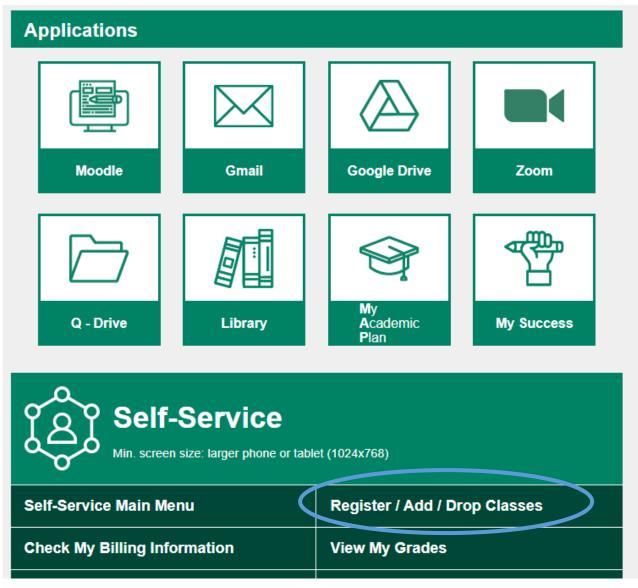

# **Registering for Classes**

Visit my.nmc.edu and select the "Register / Add / Drop Classes" Self-Service Link to get started.

1. From the Registration tab you will see three steps in the registration process and one option for those who have completed steps 1-3 and are already registered for classes.

| Personal Information | Admissions                                                           | Registration S                                          | tudent Records Studen                         | t Billing F             | Financial Aid | Faculty and |
|----------------------|----------------------------------------------------------------------|---------------------------------------------------------|-----------------------------------------------|-------------------------|---------------|-------------|
|                      |                                                                      | to complete the registration                            | process, or you can use these                 | e detailed registration | on Ø          |             |
|                      | instructions.                                                        |                                                         |                                               |                         |               |             |
|                      |                                                                      |                                                         |                                               |                         |               |             |
|                      | Registration Step 1 - Create a                                       | Registration Step 2-                                    | Registration Step 3 - Register                | Already registere       | d? 🔻          |             |
| (                    | Registration Step 1 - Create a<br>Plan (in MAP) with your<br>advisor | Registration Step 2-<br>Complete Semester<br>Agreements | Registration Step 3 - Register<br>for classes | Already registered      | d? 🔹          |             |