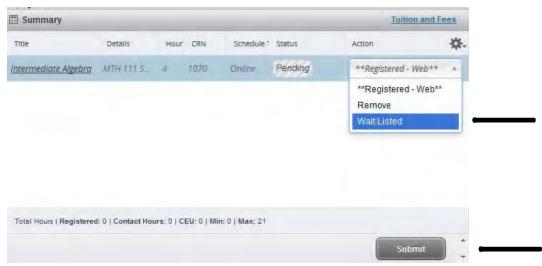

|     | Registration                | Menu                                | Select a  | Term    | = R    | legister  | for Class                              | es      |          |          |      |                         |               |      |          |                       |                                 |                      |    |
|-----|-----------------------------|-------------------------------------|-----------|---------|--------|-----------|----------------------------------------|---------|----------|----------|------|-------------------------|---------------|------|----------|-----------------------|---------------------------------|----------------------|----|
| Reg | ister fo                    | r Class                             | es        |         |        |           |                                        |         |          |          |      |                         |               |      |          |                       |                                 |                      |    |
| Fir | nd Classes                  | Enter Cl                            | RNs Pla   | ns      | View   | Your Sc   | hedule                                 |         |          |          |      |                         |               |      |          |                       |                                 |                      |    |
|     | arch Result<br>m: Spring 20 |                                     |           | tathere | latics | Course    | NumberC                                | ourse M | umber: 1 | 11       |      |                         |               |      |          |                       |                                 | Search Agat          | a  |
|     | termediate Al<br>ecture     | gebra                               | Mathemat. | M       | тн     | 111       | 278                                    | 1095    | 4        | Spri.    |      | 08 00 AV                | 1 MA 20/01 -1 | Main | Gillett. | Michael (Pri          | Ø FULL:0 0<br>▼ 30 of 50        | Pepe / 1             |    |
|     | termediate Al<br>ecture     | izebra                              | Mathemat. | 147     | τH     | m         | 28                                     | 1814    | 4        | Spri     |      | 10:15 AM                | - 11:35 AM B  | Main | Pflugho  | e <u>ft. John</u> (Pr | 19 of 30 seat<br>30 of 30 waiti | 6302                 |    |
|     | termediate Al<br>ecture     | igebra                              | Mathemat. | M       | tii    | m         | 29                                     | 1101    | +        | Spt)_    | M    | W 1 1 10:15 AN          | - 12:15 PM B  | Main | East. Er | nest (Prima           | Ø FULL:0 0<br>▼ 30 of 30        | MDR 1                |    |
|     | termediate Al<br>ecture     | gebra                               | Mathemat. | M       | TH     | m         | 29Å.                                   | 1098    | 4        | Spri     |      | 10:15 AN                | 1-12/15 PM B  | Main | Nelson   | james (Pri            | 4 of 30 seats                   | Nites                |    |
|     | termediate Al<br>http://e   | gebra                               | Mathemat. | M       | тн     | 111       | 30                                     | 1793    | 4        | ≤pr)     | - 14 | 1 W 11 01:00 PM         | -03:00 PM B   | Main | Burget.  | Mary (Prim            | 2 of 30 seats                   | Aur 1                |    |
| -   |                             | Schedul                             |           |         |        |           |                                        |         |          |          |      | Summary                 |               |      |          |                       |                                 | Tuition and Fe       | ee |
| Sch | edule for Su                |                                     |           |         |        |           |                                        |         |          |          | _    | Title                   | Detalls       | Hour | CRN      | Schedule              | Status                          | Action               | -  |
|     | Sunday                      | Monda<br><u>Intermed</u><br>Algebra | diate     | -       | wean   | resday    | Thursda<br><u>Intermedi</u><br>Algebra | -       | Friday   | Saturday |      | Backpacking I           | OUT 125       | 1    | 1486     | Lab/St                | Pending                         | **Registered - Web** |    |
| m   |                             | Algeora                             | Algebra   |         |        |           | Aigeora                                |         |          |          |      | Intermediate Alge       | MTH 111       | 4    | 1046     | Lecture               | Registered                      | None                 |    |
| m   |                             |                                     |           |         | Bockp  | oacking I |                                        |         |          |          |      |                         |               |      |          |                       |                                 |                      |    |
| m   |                             |                                     |           |         |        |           |                                        |         |          |          |      | •                       |               |      |          |                       |                                 |                      |    |
| m   |                             |                                     |           |         |        |           |                                        |         |          |          |      |                         |               |      |          |                       |                                 |                      |    |
|     |                             |                                     |           |         |        |           |                                        |         |          |          | -    | Total Hours   Registere |               |      |          |                       |                                 |                      |    |

11. The Summary panel will show the current "Status" of pending and registered classes and the "Action" options for adding/dropping sections from the schedule. To initiate the pending action click on the Submit button.

12. To waitlist a closed course you will select "Wait Listed" in the Action dropdown box and click the [Submit] button.

Once a seat opens up -- go back into Registration and switch from "wait Listed" to "Registered-Web" and click the [Submit] button. (NOTE: *If you are registered in a section as a backup plan – be sure to "Drop/Delete" that section before registering for the waitlisted section.*)

| ntie                    | Details | Hour | CRN  | Schedule 1 | Status     | Action               | * |
|-------------------------|---------|------|------|------------|------------|----------------------|---|
| ntermediate Alge        | MTH 111 | 0    | 1070 | Online     | Waitlisted | **Registered - Web   |   |
|                         |         |      |      |            |            | None                 |   |
|                         |         |      |      |            |            | **Registered - Web** |   |
|                         |         |      |      |            |            | Drop/Delete          |   |
|                         |         |      |      |            |            |                      |   |
| otal Hours   Registered |         |      |      |            |            |                      |   |